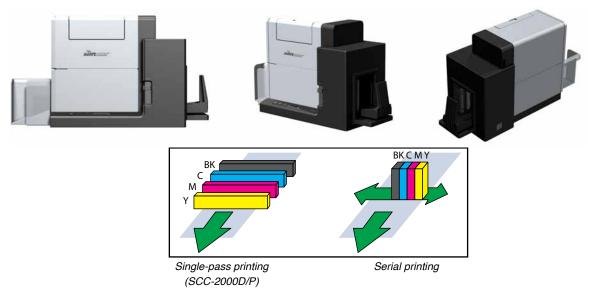

## **Product Specifications**

| SCC-2000D                       |                                                                           |
|---------------------------------|---------------------------------------------------------------------------|
| Print Technology                | Ink jet (single pass printing)                                            |
| Type of Ink                     | Dye based ink                                                             |
| Print Color                     | 4 color (Bk, C, M, Y)                                                     |
| Dimensions (W x D x H)          | 15.4 (W) x 7.0 (H) x 11.0 (D) inches                                      |
|                                 | 391 (W) x 178 (H) x 280 (D) mm (excluding eject tray)                     |
| Weight                          | Approx. 15.43 lbs. (7kg) Net                                              |
| Print Resolution                | 1200dpi x 1200dpi                                                         |
| Print Heads                     | 4                                                                         |
| Maximum Print Speed             | 50 sheets / minute                                                        |
| Media Size                      | Business Cards                                                            |
|                                 | CR80 Cards (55 x 91mm)                                                    |
|                                 | 1 Long Length Card (2.1 x 6.7 inch) (55 x 172 mm)                         |
| Margin                          | Top and bottom: 0.01 inch (0.3mm), right and left: 0.01 inch (0.3mm)      |
| Type of Media                   | Inkjet coated paper, plastic card                                         |
| Media type                      | Matt Paper, Glossy Paper, Synthetic Paper, Thick Matt Tag, Thin Matt Tag, |
| Media Thickness                 | (Paper Card) 0.08~ 0.15, 0.3 inches (210~370, 760 μm)                     |
|                                 | (Plastic Card) 0.15~0.23, 0.3 inches (394~604, 760 μm)                    |
| Media Feeding/Djecting Capacity | 250 sheets (business card)                                                |
|                                 | 100 sheets (plastic card (604 μm thickness)                               |
| Interface                       | USB2.0 High Speed, Giga Bit Ethernet                                      |
| OS                              | Windows7 (32, 64 bit), Windows 8 (32, 64 bit), Windows Server 2008, 2012  |
| Ink Cartridges                  | 14ml for each color                                                       |