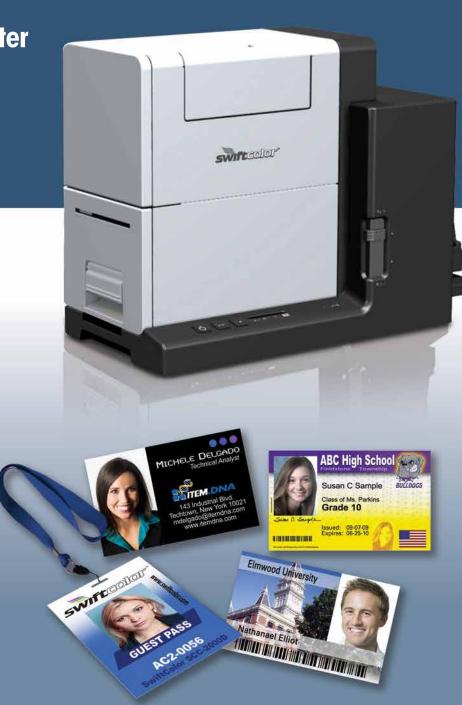

## Single Pass Efficiency Digital Inkjet Color Printer

SwiftColor Card Printer SCC-2000D

## **Features**

- High quality. 1200dpi
- Single-pass printhead architecture
- Desktop and compact
- High Speed (50 cards/min)

## **Versatile Applications**

Business cards printed on paper or plastic, identification cards, member cards, student ID's and more.